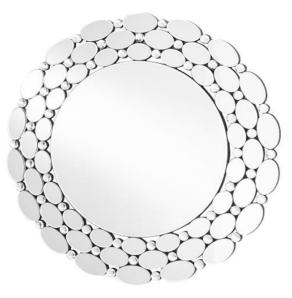

## Modern COLLECTION

Clear Wall Mirror 35.4 inch Clear finish

Item No:MR9128 (Clear)

| Dimensions     |           |  |
|----------------|-----------|--|
| length         | 35.4      |  |
| width          | 0.7       |  |
| height         | 35.4      |  |
| product weight | 24.97 lbs |  |

## Specifications

| Finish                         | 1 Finish       |
|--------------------------------|----------------|
| mount type                     | wall mounted   |
| shape                          | round          |
| orientation                    | vertical       |
| framed                         | yes            |
| frame material details         | Mirror and MDF |
| power source                   | none           |
| magnifying                     | none           |
| storage included               | no             |
| installation hardware included | no             |
| Warranty                       | 1 Year Limited |
| Shipment Type                  | Small Parcel   |
|                                |                |